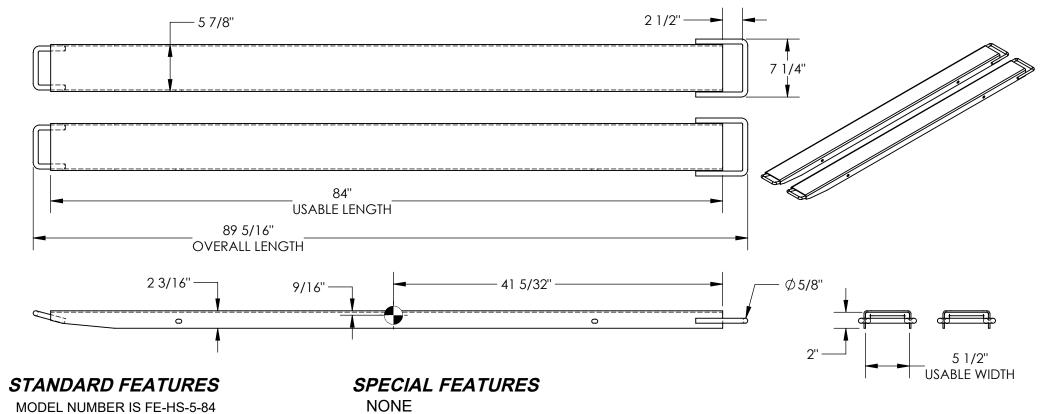

## FORK EXTENSION, HIGH STRENGTH - FE-HS-5-84 \*\*\* ANY ADDITIONS, DELETIONS, OR OMISSIONS MUST BE CORRECTED ON THIS DRAWING AS THIS DRAWING WILL BE CONSIDERED ALL INCLUSIVE \*\*\*

APPROX WEIGHT: 89 lbs.

DOES NOT INCLUDE WEIGHT OF POWER OR PACKAGING!!!

ALL GRAPHICS PROVIDED ARE FOR REFERENCE ONLY. IF CERTAIN DIMENSIONS ARE CRITICAL PLEASE VERIFY THOSE DIMENSIONS WITH YOUR SALESPERSON

FORK EXTENSION WIDTH: 5 7/8" OVERALL WIDTH W/ LOOP: 7 1/4"

USABLE WIDTH: 5 1/2" OVERALL LENGTH: 89 5/16"

**USABLE LENGTH: 84"** 

FITS 5" WIDE X 2" MAX. THICKNESS FORK

SOLID STEEL CONSTRUCTION

TOUGH BAKED IN POWDER COATED YELLOW FINISH APPROX. WEIGHT / LOST LOAD = 89 LBS. PER PAIR

MINIMUM EFFECTIVE THICKNESS = LESS THAN 1"

CAPACITY = 4,000 # PER PAIR, EVENLY DISTRIBUTED

FORK EXTENSIONS DO NOT CHANGE THE LOAD

CENTER OF EXISTING FORK TRUCK.

NEVER EXCEED LOAD CENTER RATING PER FORK

TRUCK MANUFACTURER'S GUIDELINES.

DO NOT USE THESE FORK EXTENSIONS IF LOAD WILL EXCEED FORK TRUCK MANUFACTURER'S LOAD

CENTER RATING.

FORK EXTENSIONS MUST NOT EXCEED 150% ORIGINAL FORK LENGTH.

DIMENSION TOLERANCE ± 1/4" I, THE UNDERSIGNED, AGREE THAT THE PRODUCT AS REPRESENTED SATISFIES DESIGN AND DIMENSION